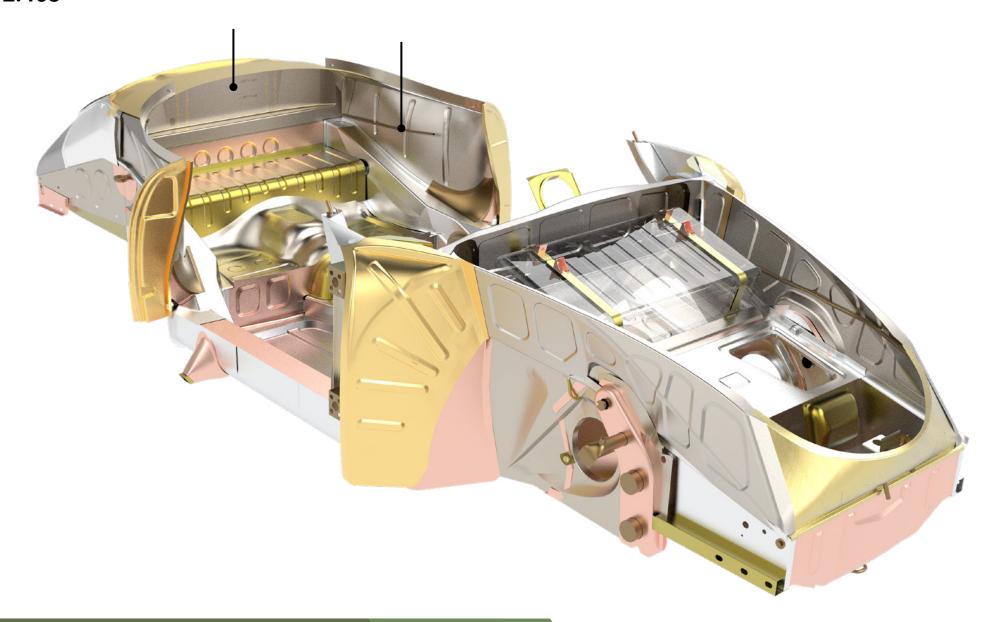

### PARTS LIST (1/2)

| PART NUMBER | PART NAME                                                        | WEBSITE URL                                               |
|-------------|------------------------------------------------------------------|-----------------------------------------------------------|
| PP104AHL    | DOOR CHANNEL, LEFT                                               | https://www.restoration-design.com/store/product/PP104AHL |
| PP104AHR    | DOOR CHANNEL, RIGHT                                              | https://www.restoration-design.com/store/product/PP104AHR |
| PP105SL     | REAR INNER FENDER SUPPORT 356 PRE-A/A/B/C, LEFT                  | https://www.restoration-design.com/store/product/PP105SL  |
| PP105SR     | REAR INNER FENDER SUPPORT 356 PRE-A/A/B/C, RIGHT                 | https://www.restoration-design.com/store/product/PP105SR  |
| PP106CL     | FRONT COMPLETE OUTER WHEEL WELL, LEFT (1956-57) (5 RIB VERSION)  | https://www.restoration-design.com/store/product/PP106CL  |
| PP106CR     | FRONT COMPLETE OUTER WHEEL WELL, RIGHT (1956-57) (5 RIB VERSION) | https://www.restoration-design.com/store/product/PP106CR  |
| PP106SL     | INNER WHEEL WELL BRACE, LEFT                                     | https://www.restoration-design.com/store/product/PP106SL  |
| PP106SR     | INNER WHEEL WELL BRACE, RIGHT                                    | https://www.restoration-design.com/store/product/PP106SR  |
| PP113S x2   | FUEL TANK RETAINING STRAP                                        | https://www.restoration-design.com/store/product/PP113S   |
| PP128SL     | DOOR LOCK POST SPEEDSTER, LEFT                                   | https://www.restoration-design.com/store/product/PP128SL  |
| PP128SR     | DOOR LOCK POST SPEEDSTER, RIGHT                                  | https://www.restoration-design.com/store/product/PP128SR  |
| PP148L      | UPPER TRUNK PANEL, LEFT, FOR 'A' CARS                            | https://www.restoration-design.com/store/product/PP148L   |
| PP148R      | UPPER TRUNK PANEL, RIGHT, FOR 'A' CARS                           | https://www.restoration-design.com/store/product/PP148R   |
| PP148T      | SPEEDSTER FRONT HOOD RELEASE GUIDE TUBE 8MM                      | https://www.restoration-design.com/store/product/PP148T   |
| PP153A      | LATCH PANEL 356A-356B T5                                         | https://www.restoration-design.com/store/product/PP153A   |
| PP159S      | REAR COWL, INNER                                                 | https://www.restoration-design.com/store/product/PP159S   |
| PP160CS     | FRONT COWL - SPEEDSTER T1                                        | https://www.restoration-design.com/store/product/PP160CS  |
| PP160F      | FRONT FIREWALL W/O HINGE POCKETS - 356 T1/T2/T5                  | https://www.restoration-design.com/store/product/PP160F   |
| PP160HP     | FRONT HINGE POCKETS (PAIR)                                       | https://www.restoration-design.com/store/product/PP160HP  |
| PP160TL     | GUSSET PLATE/DOOR HINGE PILLAR, LEFT                             | https://www.restoration-design.com/store/product/PP160TL  |
| PP160TR     | GUSSET PLATE/DOOR HINGE PILLAR, RIGHT                            | https://www.restoration-design.com/store/product/PP160TR  |
| PP160UL     | WINDSHIELD POST FRAME COVER PLATE, LEFT                          | https://www.restoration-design.com/store/product/PP160UL  |
| PP160UR     | WINDSHIELD POST FRAME COVER PLATE, RIGHT                         | https://www.restoration-design.com/store/product/PP160UR  |
| PP160VL     | WINDSHIELD POST FRAME, LEFT                                      | https://www.restoration-design.com/store/product/PP160VL  |
| PP160VR     | WINDSHIELD POST FRAME, RIGHT                                     | https://www.restoration-design.com/store/product/PP160VR  |
| PP184       | UPPER INNER NOSE PANEL 356 - 356B T5                             | https://www.restoration-design.com/store/product/PP184    |
| PP185AL     | REAR INNER FENDER, LEFT SPEEDSTER (1955-58)                      | https://www.restoration-design.com/store/product/PP185AL  |
| PP185AR     | REAR INNER FENDER, RIGHT SPEEDSTER (1955-58)                     | https://www.restoration-design.com/store/product/PP185AR  |
| PP185FB     | CARRERA OIL SCREEN/FILTER BRACKETS                               | https://www.restoration-design.com/store/product/PP185FB  |
| PP185KL     | COVER PANEL, LEFT                                                | https://www.restoration-design.com/store/product/PP185KL  |

### PARTS LIST (2/2)

| PART NUMBER | PART NAME                                                          | WEBSITE URL                                              |
|-------------|--------------------------------------------------------------------|----------------------------------------------------------|
| PP185KR     | COVER PANEL, RIGHT                                                 | https://www.restoration-design.com/store/product/PP185KR |
| PP185TL     | WHEEL HOUSING PANEL, LEFT                                          | https://www.restoration-design.com/store/product/PP185TL |
| PP185TR     | WHEEL HOUSING PANEL, RIGHT                                         | https://www.restoration-design.com/store/product/PP185TR |
| PP190I      | REAR WALL FOR ENGINE BAY                                           | https://www.restoration-design.com/store/product/PP190I  |
| PP190T      | 8MM TUBE FOR DECKLID RELEASE                                       | https://www.restoration-design.com/store/product/PP190T  |
| PP191F      | CROSS PANEL - ENGINE COMPARTMENT SPEEDSTER/CONVERTIBLE D (1954-59) | https://www.restoration-design.com/store/product/PP191F  |
| PP191FB     | CARRERA OIL/FUEL PUMP BRACKET                                      | https://www.restoration-design.com/store/product/PP191FB |
| PP191HB     | ENGINE LID HINGE BRACKETS                                          | https://www.restoration-design.com/store/product/PP191HB |
| PP191S      | CENTER PART REAR COWL, INNER                                       | https://www.restoration-design.com/store/product/PP191S  |