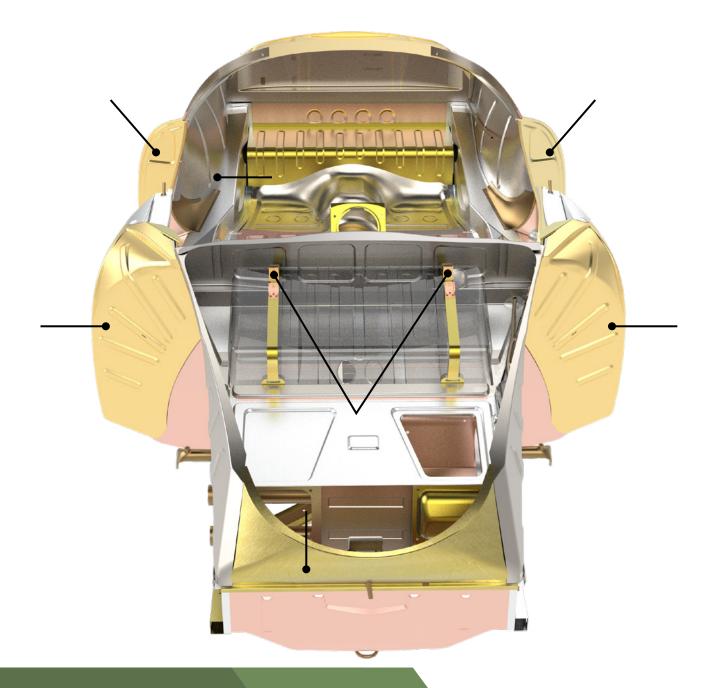

### PARTS LIST (1/2)

| PART NUMBER | PART NAME                                                        | WEBSITE URL                                               |
|-------------|------------------------------------------------------------------|-----------------------------------------------------------|
| PP104AHL    | DOOR CHANNEL, LEFT                                               | https://www.restoration-design.com/store/product/PP104AHL |
| PP104AHR    | DOOR CHANNEL, RIGHT                                              | https://www.restoration-design.com/store/product/PP104AHR |
| PP105SL     | REAR INNER FENDER SUPPORT 356 PRE-A/A/B/C, LEFT                  | https://www.restoration-design.com/store/product/PP105SL  |
| PP105SR     | REAR INNER FENDER SUPPORT 356 PRE-A/A/B/C, RIGHT                 | https://www.restoration-design.com/store/product/PP105SR  |
| PP106CL     | FRONT COMPLETE OUTER WHEEL WELL, LEFT (1956-57) (5 RIB VERSION)  | https://www.restoration-design.com/store/product/PP106CL  |
| PP106CR     | FRONT COMPLETE OUTER WHEEL WELL, RIGHT (1956-57) (5 RIB VERSION) | https://www.restoration-design.com/store/product/PP106CR  |
| PP106SL     | INNER WHEEL WELL BRACE, LEFT                                     | https://www.restoration-design.com/store/product/PP106SL  |
| PP106SR     | INNER WHEEL WELL BRACE, RIGHT                                    | https://www.restoration-design.com/store/product/PP106SR  |
| PP113S x2   | FUEL TANK RETAINING STRAP                                        | https://www.restoration-design.com/store/product/PP113S   |
| PP128SL     | DOOR LOCK POST SPEEDSTER, LEFT                                   | https://www.restoration-design.com/store/product/PP128SL  |
| PP128SR     | DOOR LOCK POST SPEEDSTER, RIGHT                                  | https://www.restoration-design.com/store/product/PP128SR  |
| PP148L      | UPPER TRUNK PANEL, LEFT, FOR 'A' CARS                            | https://www.restoration-design.com/store/product/PP148L   |
| PP148R      | UPPER TRUNK PANEL, RIGHT, FOR 'A' CARS                           | https://www.restoration-design.com/store/product/PP148R   |
| PP148T      | SPEEDSTER FRONT HOOD RELEASE GUIDE TUBE 8MM                      | https://www.restoration-design.com/store/product/PP148T   |
| PP153A      | LATCH PANEL 356A-356B T5                                         | https://www.restoration-design.com/store/product/PP153A   |
| PP159S      | REAR COWL, INNER                                                 | https://www.restoration-design.com/store/product/PP159S   |
| PP160CS     | FRONT COWL - SPEEDSTER T1                                        | https://www.restoration-design.com/store/product/PP160CS  |
| PP160F      | FRONT FIREWALL W/O HINGE POCKETS - 356 T1/T2/T5                  | https://www.restoration-design.com/store/product/PP160F   |
| PP160HP     | FRONT HINGE POCKETS (PAIR)                                       | https://www.restoration-design.com/store/product/PP160HP  |
| PP160TL     | GUSSET PLATE/DOOR HINGE PILLAR, LEFT                             | https://www.restoration-design.com/store/product/PP160TL  |
| PP160TR     | GUSSET PLATE/DOOR HINGE PILLAR, RIGHT                            | https://www.restoration-design.com/store/product/PP160TR  |
| PP160UL     | WINDSHIELD POST FRAME COVER PLATE, LEFT                          | https://www.restoration-design.com/store/product/PP160UL  |
| PP160UR     | WINDSHIELD POST FRAME COVER PLATE, RIGHT                         | https://www.restoration-design.com/store/product/PP160UR  |
| PP160VL     | WINDSHIELD POST FRAME, LEFT                                      | https://www.restoration-design.com/store/product/PP160VL  |
| PP160VR     | WINDSHIELD POST FRAME, RIGHT                                     | https://www.restoration-design.com/store/product/PP160VR  |
| PP184       | UPPER INNER NOSE PANEL 356 - 356B T5                             | https://www.restoration-design.com/store/product/PP184    |
| PP185AL     | REAR INNER FENDER, LEFT SPEEDSTER (1955-58)                      | https://www.restoration-design.com/store/product/PP185AL  |
| PP185AR     | REAR INNER FENDER, RIGHT SPEEDSTER (1955-58)                     | https://www.restoration-design.com/store/product/PP185AR  |
| PP185FB     | CARRERA OIL SCREEN/FILTER BRACKETS                               | https://www.restoration-design.com/store/product/PP185FB  |
| PP185KL     | COVER PANEL, LEFT                                                | https://www.restoration-design.com/store/product/PP185KL  |

### PARTS LIST (2/2)

| PART NUMBER | PART NAME                                                          | WEBSITE URL                                              |
|-------------|--------------------------------------------------------------------|----------------------------------------------------------|
| PP185KR     | COVER PANEL, RIGHT                                                 | https://www.restoration-design.com/store/product/PP185KR |
| PP185TL     | WHEEL HOUSING PANEL, LEFT                                          | https://www.restoration-design.com/store/product/PP185TL |
| PP185TR     | WHEEL HOUSING PANEL, RIGHT                                         | https://www.restoration-design.com/store/product/PP185TR |
| PP190I      | REAR WALL FOR ENGINE BAY                                           | https://www.restoration-design.com/store/product/PP190I  |
| PP190T      | 8MM TUBE FOR DECKLID RELEASE                                       | https://www.restoration-design.com/store/product/PP190T  |
| PP191F      | CROSS PANEL - ENGINE COMPARTMENT SPEEDSTER/CONVERTIBLE D (1954-59) | https://www.restoration-design.com/store/product/PP191F  |
| PP191FB     | CARRERA OIL/FUEL PUMP BRACKET                                      | https://www.restoration-design.com/store/product/PP191FB |
| PP191HB     | ENGINE LID HINGE BRACKETS                                          | https://www.restoration-design.com/store/product/PP191HB |
| PP191S      | CENTER PART REAR COWL, INNER                                       | https://www.restoration-design.com/store/product/PP191S  |