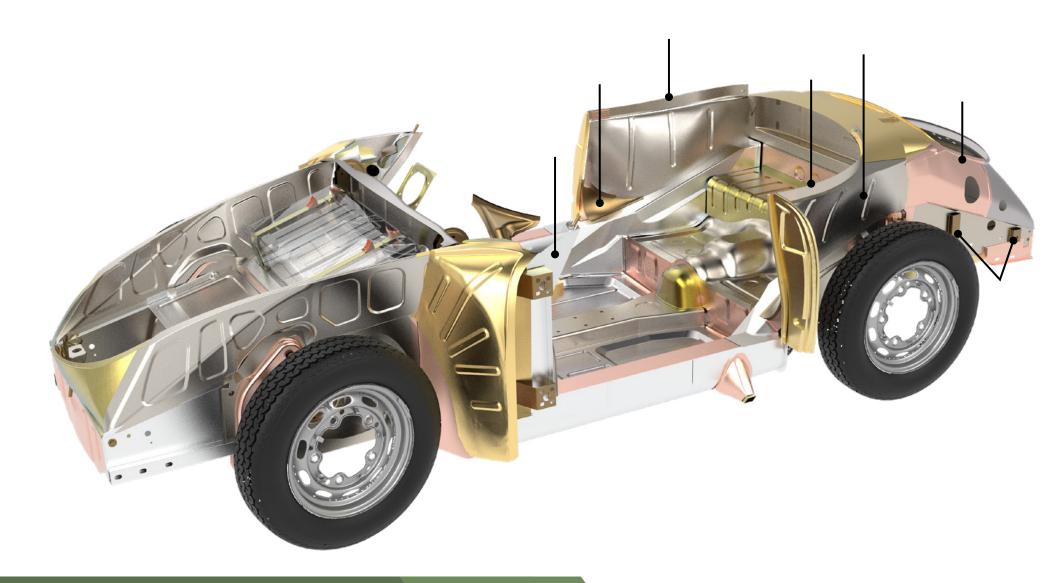

### PARTS LIST (1/2)

| PART NUMBER | PART NAME                                                        | WEBSITE URL                                               |
|-------------|------------------------------------------------------------------|-----------------------------------------------------------|
| PP104AHL    | DOOR CHANNEL, LEFT                                               | https://www.restoration-design.com/store/product/PP104AHL |
| PP104AHR    | DOOR CHANNEL, RIGHT                                              | https://www.restoration-design.com/store/product/PP104AHR |
| PP105SL     | REAR INNER FENDER SUPPORT 356 PRE-A/A/B/C, LEFT                  | https://www.restoration-design.com/store/product/PP105SL  |
| PP105SR     | REAR INNER FENDER SUPPORT 356 PRE-A/A/B/C, RIGHT                 | https://www.restoration-design.com/store/product/PP105SR  |
| PP106CL     | FRONT COMPLETE OUTER WHEEL WELL, LEFT (1956-57) (5 RIB VERSION)  | https://www.restoration-design.com/store/product/PP106CL  |
| PP106CR     | FRONT COMPLETE OUTER WHEEL WELL, RIGHT (1956-57) (5 RIB VERSION) | https://www.restoration-design.com/store/product/PP106CR  |
| PP106SL     | INNER WHEEL WELL BRACE, LEFT                                     | https://www.restoration-design.com/store/product/PP106SL  |
| PP106SR     | INNER WHEEL WELL BRACE, RIGHT                                    | https://www.restoration-design.com/store/product/PP106SR  |
| PP113S x2   | FUEL TANK RETAINING STRAP                                        | https://www.restoration-design.com/store/product/PP113S   |
| PP128SL     | DOOR LOCK POST SPEEDSTER, LEFT                                   | https://www.restoration-design.com/store/product/PP128SL  |
| PP128SR     | DOOR LOCK POST SPEEDSTER, RIGHT                                  | https://www.restoration-design.com/store/product/PP128SR  |
| PP148L      | UPPER TRUNK PANEL, LEFT, FOR 'A' CARS                            | https://www.restoration-design.com/store/product/PP148L   |
| PP148R      | UPPER TRUNK PANEL, RIGHT, FOR 'A' CARS                           | https://www.restoration-design.com/store/product/PP148R   |
| PP148T      | SPEEDSTER FRONT HOOD RELEASE GUIDE TUBE 8MM                      | https://www.restoration-design.com/store/product/PP148T   |
| PP153A      | LATCH PANEL 356A-356B T5                                         | https://www.restoration-design.com/store/product/PP153A   |
| PP159S      | REAR COWL, INNER                                                 | https://www.restoration-design.com/store/product/PP159S   |
| PP160CS     | FRONT COWL - SPEEDSTER T1                                        | https://www.restoration-design.com/store/product/PP160CS  |
| PP160F      | FRONT FIREWALL W/O HINGE POCKETS - 356 T1/T2/T5                  | https://www.restoration-design.com/store/product/PP160F   |
| PP160HP     | FRONT HINGE POCKETS (PAIR)                                       | https://www.restoration-design.com/store/product/PP160HP  |
| PP160TL     | GUSSET PLATE/DOOR HINGE PILLAR, LEFT                             | https://www.restoration-design.com/store/product/PP160TL  |
| PP160TR     | GUSSET PLATE/DOOR HINGE PILLAR, RIGHT                            | https://www.restoration-design.com/store/product/PP160TR  |
| PP160UL     | WINDSHIELD POST FRAME COVER PLATE, LEFT                          | https://www.restoration-design.com/store/product/PP160UL  |
| PP160UR     | WINDSHIELD POST FRAME COVER PLATE, RIGHT                         | https://www.restoration-design.com/store/product/PP160UR  |
| PP160VL     | WINDSHIELD POST FRAME, LEFT                                      | https://www.restoration-design.com/store/product/PP160VL  |
| PP160VR     | WINDSHIELD POST FRAME, RIGHT                                     | https://www.restoration-design.com/store/product/PP160VR  |
| PP184       | UPPER INNER NOSE PANEL 356 - 356B T5                             | https://www.restoration-design.com/store/product/PP184    |
| PP185AL     | REAR INNER FENDER, LEFT SPEEDSTER (1955-58)                      | https://www.restoration-design.com/store/product/PP185AL  |
| PP185AR     | REAR INNER FENDER, RIGHT SPEEDSTER (1955-58)                     | https://www.restoration-design.com/store/product/PP185AR  |
| PP185FB     | CARRERA OIL SCREEN/FILTER BRACKETS                               | https://www.restoration-design.com/store/product/PP185FB  |
| PP185KL     | COVER PANEL, LEFT                                                | https://www.restoration-design.com/store/product/PP185KL  |

### PARTS LIST (2/2)

| PART NUMBER | PART NAME                                                          | WEBSITE URL                                              |
|-------------|--------------------------------------------------------------------|----------------------------------------------------------|
| PP185KR     | COVER PANEL, RIGHT                                                 | https://www.restoration-design.com/store/product/PP185KR |
| PP185TL     | WHEEL HOUSING PANEL, LEFT                                          | https://www.restoration-design.com/store/product/PP185TL |
| PP185TR     | WHEEL HOUSING PANEL, RIGHT                                         | https://www.restoration-design.com/store/product/PP185TR |
| PP190I      | REAR WALL FOR ENGINE BAY                                           | https://www.restoration-design.com/store/product/PP190I  |
| PP190T      | 8MM TUBE FOR DECKLID RELEASE                                       | https://www.restoration-design.com/store/product/PP190T  |
| PP191F      | CROSS PANEL - ENGINE COMPARTMENT SPEEDSTER/CONVERTIBLE D (1954-59) | https://www.restoration-design.com/store/product/PP191F  |
| PP191FB     | CARRERA OIL/FUEL PUMP BRACKET                                      | https://www.restoration-design.com/store/product/PP191FB |
| PP191HB     | ENGINE LID HINGE BRACKETS                                          | https://www.restoration-design.com/store/product/PP191HB |
| PP191S      | CENTER PART REAR COWL, INNER                                       | https://www.restoration-design.com/store/product/PP191S  |