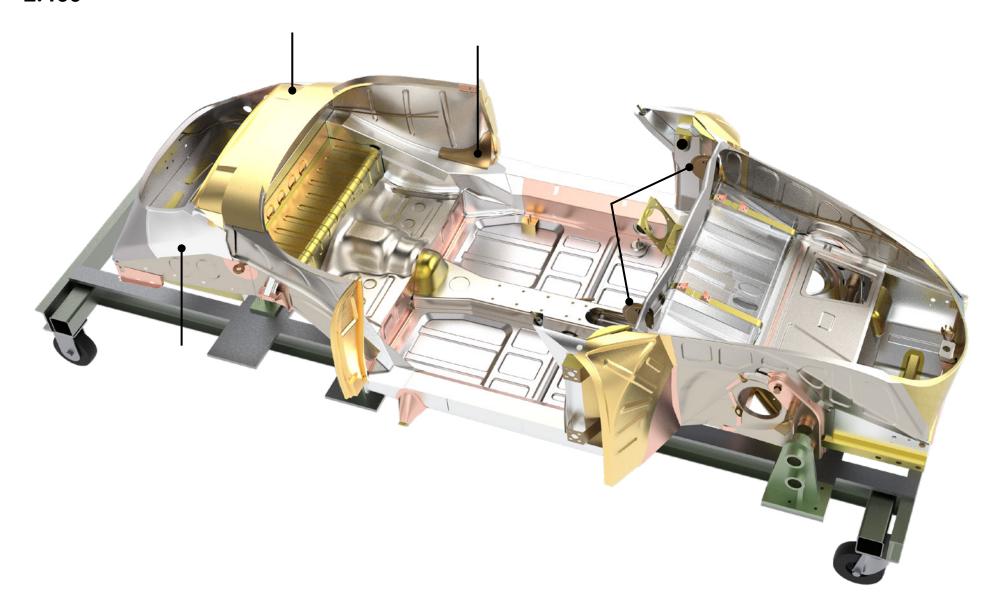

### PARTS LIST (1/2)

| PART NUMBER | PART NAME                                                        | WEBSITE URL                                               |
|-------------|------------------------------------------------------------------|-----------------------------------------------------------|
| PP104AHL    | DOOR CHANNEL, LEFT                                               | https://www.restoration-design.com/store/product/PP104AHL |
| PP104AHR    | DOOR CHANNEL, RIGHT                                              | https://www.restoration-design.com/store/product/PP104AHR |
| PP105SL     | REAR INNER FENDER SUPPORT 356 PRE-A/A/B/C, LEFT                  | https://www.restoration-design.com/store/product/PP105SL  |
| PP105SR     | REAR INNER FENDER SUPPORT 356 PRE-A/A/B/C, RIGHT                 | https://www.restoration-design.com/store/product/PP105SR  |
| PP106CL     | FRONT COMPLETE OUTER WHEEL WELL, LEFT (1956-57) (5 RIB VERSION)  | https://www.restoration-design.com/store/product/PP106CL  |
| PP106CR     | FRONT COMPLETE OUTER WHEEL WELL, RIGHT (1956-57) (5 RIB VERSION) | https://www.restoration-design.com/store/product/PP106CR  |
| PP106SL     | INNER WHEEL WELL BRACE, LEFT                                     | https://www.restoration-design.com/store/product/PP106SL  |
| PP106SR     | INNER WHEEL WELL BRACE, RIGHT                                    | https://www.restoration-design.com/store/product/PP106SR  |
| PP113S x2   | FUEL TANK RETAINING STRAP                                        | https://www.restoration-design.com/store/product/PP113S   |
| PP128SL     | DOOR LOCK POST SPEEDSTER, LEFT                                   | https://www.restoration-design.com/store/product/PP128SL  |
| PP128SR     | DOOR LOCK POST SPEEDSTER, RIGHT                                  | https://www.restoration-design.com/store/product/PP128SR  |
| PP148L      | UPPER TRUNK PANEL, LEFT, FOR 'A' CARS                            | https://www.restoration-design.com/store/product/PP148L   |
| PP148R      | UPPER TRUNK PANEL, RIGHT, FOR 'A' CARS                           | https://www.restoration-design.com/store/product/PP148R   |
| PP148T      | SPEEDSTER FRONT HOOD RELEASE GUIDE TUBE 8MM                      | https://www.restoration-design.com/store/product/PP148T   |
| PP153A      | LATCH PANEL 356A-356B T5                                         | https://www.restoration-design.com/store/product/PP153A   |
| PP159S      | REAR COWL, INNER                                                 | https://www.restoration-design.com/store/product/PP159S   |
| PP160CS     | FRONT COWL - SPEEDSTER T1                                        | https://www.restoration-design.com/store/product/PP160CS  |
| PP160F      | FRONT FIREWALL W/O HINGE POCKETS - 356 T1/T2/T5                  | https://www.restoration-design.com/store/product/PP160F   |
| PP160HP     | FRONT HINGE POCKETS (PAIR)                                       | https://www.restoration-design.com/store/product/PP160HP  |
| PP160TL     | GUSSET PLATE/DOOR HINGE PILLAR, LEFT                             | https://www.restoration-design.com/store/product/PP160TL  |
| PP160TR     | GUSSET PLATE/DOOR HINGE PILLAR, RIGHT                            | https://www.restoration-design.com/store/product/PP160TR  |
| PP160UL     | WINDSHIELD POST FRAME COVER PLATE, LEFT                          | https://www.restoration-design.com/store/product/PP160UL  |
| PP160UR     | WINDSHIELD POST FRAME COVER PLATE, RIGHT                         | https://www.restoration-design.com/store/product/PP160UR  |
| PP160VL     | WINDSHIELD POST FRAME, LEFT                                      | https://www.restoration-design.com/store/product/PP160VL  |
| PP160VR     | WINDSHIELD POST FRAME, RIGHT                                     | https://www.restoration-design.com/store/product/PP160VR  |
| PP184       | UPPER INNER NOSE PANEL 356 - 356B T5                             | https://www.restoration-design.com/store/product/PP184    |
| PP185AL     | REAR INNER FENDER, LEFT SPEEDSTER (1955-58)                      | https://www.restoration-design.com/store/product/PP185AL  |
| PP185AR     | REAR INNER FENDER, RIGHT SPEEDSTER (1955-58)                     | https://www.restoration-design.com/store/product/PP185AR  |
| PP185FB     | CARRERA OIL SCREEN/FILTER BRACKETS                               | https://www.restoration-design.com/store/product/PP185FB  |
| PP185KL     | COVER PANEL, LEFT                                                | https://www.restoration-design.com/store/product/PP185KL  |

### PARTS LIST (2/2)

| PART NUMBER | PART NAME                                                          | WEBSITE URL                                              |
|-------------|--------------------------------------------------------------------|----------------------------------------------------------|
| PP185KR     | COVER PANEL, RIGHT                                                 | https://www.restoration-design.com/store/product/PP185KR |
| PP185TL     | WHEEL HOUSING PANEL, LEFT                                          | https://www.restoration-design.com/store/product/PP185TL |
| PP185TR     | WHEEL HOUSING PANEL, RIGHT                                         | https://www.restoration-design.com/store/product/PP185TR |
| PP190I      | REAR WALL FOR ENGINE BAY                                           | https://www.restoration-design.com/store/product/PP190I  |
| PP190T      | 8MM TUBE FOR DECKLID RELEASE                                       | https://www.restoration-design.com/store/product/PP190T  |
| PP191F      | CROSS PANEL - ENGINE COMPARTMENT SPEEDSTER/CONVERTIBLE D (1954-59) | https://www.restoration-design.com/store/product/PP191F  |
| PP191FB     | CARRERA OIL/FUEL PUMP BRACKET                                      | https://www.restoration-design.com/store/product/PP191FB |
| PP191HB     | ENGINE LID HINGE BRACKETS                                          | https://www.restoration-design.com/store/product/PP191HB |
| PP191S      | CENTER PART REAR COWL, INNER                                       | https://www.restoration-design.com/store/product/PP191S  |