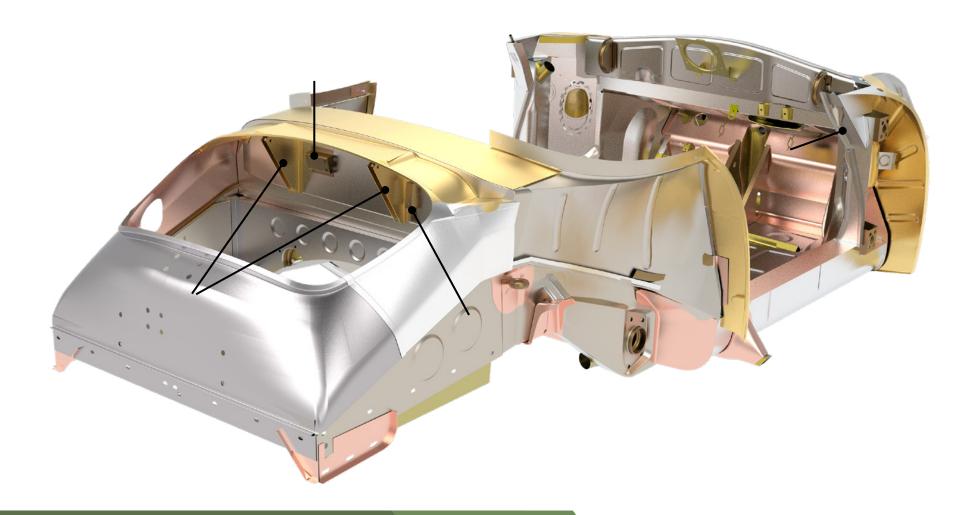

### PARTS LIST (1/2)

| PART NUMBER | PART NAME                                                        | WEBSITE URL                                               |
|-------------|------------------------------------------------------------------|-----------------------------------------------------------|
| PP104AHL    | DOOR CHANNEL, LEFT                                               | https://www.restoration-design.com/store/product/PP104AHL |
| PP104AHR    | DOOR CHANNEL, RIGHT                                              | https://www.restoration-design.com/store/product/PP104AHR |
| PP105SL     | REAR INNER FENDER SUPPORT 356 PRE-A/A/B/C, LEFT                  | https://www.restoration-design.com/store/product/PP105SL  |
| PP105SR     | REAR INNER FENDER SUPPORT 356 PRE-A/A/B/C, RIGHT                 | https://www.restoration-design.com/store/product/PP105SR  |
| PP106CL     | FRONT COMPLETE OUTER WHEEL WELL, LEFT (1956-57) (5 RIB VERSION)  | https://www.restoration-design.com/store/product/PP106CL  |
| PP106CR     | FRONT COMPLETE OUTER WHEEL WELL, RIGHT (1956-57) (5 RIB VERSION) | https://www.restoration-design.com/store/product/PP106CR  |
| PP106SL     | INNER WHEEL WELL BRACE, LEFT                                     | https://www.restoration-design.com/store/product/PP106SL  |
| PP106SR     | INNER WHEEL WELL BRACE, RIGHT                                    | https://www.restoration-design.com/store/product/PP106SR  |
| PP113S x2   | FUEL TANK RETAINING STRAP                                        | https://www.restoration-design.com/store/product/PP113S   |
| PP128SL     | DOOR LOCK POST SPEEDSTER, LEFT                                   | https://www.restoration-design.com/store/product/PP128SL  |
| PP128SR     | DOOR LOCK POST SPEEDSTER, RIGHT                                  | https://www.restoration-design.com/store/product/PP128SR  |
| PP148L      | UPPER TRUNK PANEL, LEFT, FOR 'A' CARS                            | https://www.restoration-design.com/store/product/PP148L   |
| PP148R      | UPPER TRUNK PANEL, RIGHT, FOR 'A' CARS                           | https://www.restoration-design.com/store/product/PP148R   |
| PP148T      | SPEEDSTER FRONT HOOD RELEASE GUIDE TUBE 8MM                      | https://www.restoration-design.com/store/product/PP148T   |
| PP153A      | LATCH PANEL 356A-356B T5                                         | https://www.restoration-design.com/store/product/PP153A   |
| PP159S      | REAR COWL, INNER                                                 | https://www.restoration-design.com/store/product/PP159S   |
| PP160CS     | FRONT COWL - SPEEDSTER T1                                        | https://www.restoration-design.com/store/product/PP160CS  |
| PP160F      | FRONT FIREWALL W/O HINGE POCKETS - 356 T1/T2/T5                  | https://www.restoration-design.com/store/product/PP160F   |
| PP160HP     | FRONT HINGE POCKETS (PAIR)                                       | https://www.restoration-design.com/store/product/PP160HP  |
| PP160TL     | GUSSET PLATE/DOOR HINGE PILLAR, LEFT                             | https://www.restoration-design.com/store/product/PP160TL  |
| PP160TR     | GUSSET PLATE/DOOR HINGE PILLAR, RIGHT                            | https://www.restoration-design.com/store/product/PP160TR  |
| PP160UL     | WINDSHIELD POST FRAME COVER PLATE, LEFT                          | https://www.restoration-design.com/store/product/PP160UL  |
| PP160UR     | WINDSHIELD POST FRAME COVER PLATE, RIGHT                         | https://www.restoration-design.com/store/product/PP160UR  |
| PP160VL     | WINDSHIELD POST FRAME, LEFT                                      | https://www.restoration-design.com/store/product/PP160VL  |
| PP160VR     | WINDSHIELD POST FRAME, RIGHT                                     | https://www.restoration-design.com/store/product/PP160VR  |
| PP184       | UPPER INNER NOSE PANEL 356 - 356B T5                             | https://www.restoration-design.com/store/product/PP184    |
| PP185AL     | REAR INNER FENDER, LEFT SPEEDSTER (1955-58)                      | https://www.restoration-design.com/store/product/PP185AL  |
| PP185AR     | REAR INNER FENDER, RIGHT SPEEDSTER (1955-58)                     | https://www.restoration-design.com/store/product/PP185AR  |
| PP185FB     | CARRERA OIL SCREEN/FILTER BRACKETS                               | https://www.restoration-design.com/store/product/PP185FB  |
| PP185KL     | COVER PANEL, LEFT                                                | https://www.restoration-design.com/store/product/PP185KL  |

### PARTS LIST (2/2)

| PART NUMBER | PART NAME                                                          | WEBSITE URL                                              |
|-------------|--------------------------------------------------------------------|----------------------------------------------------------|
| PP185KR     | COVER PANEL, RIGHT                                                 | https://www.restoration-design.com/store/product/PP185KR |
| PP185TL     | WHEEL HOUSING PANEL, LEFT                                          | https://www.restoration-design.com/store/product/PP185TL |
| PP185TR     | WHEEL HOUSING PANEL, RIGHT                                         | https://www.restoration-design.com/store/product/PP185TR |
| PP190I      | REAR WALL FOR ENGINE BAY                                           | https://www.restoration-design.com/store/product/PP190I  |
| PP190T      | 8MM TUBE FOR DECKLID RELEASE                                       | https://www.restoration-design.com/store/product/PP190T  |
| PP191F      | CROSS PANEL - ENGINE COMPARTMENT SPEEDSTER/CONVERTIBLE D (1954-59) | https://www.restoration-design.com/store/product/PP191F  |
| PP191FB     | CARRERA OIL/FUEL PUMP BRACKET                                      | https://www.restoration-design.com/store/product/PP191FB |
| PP191HB     | ENGINE LID HINGE BRACKETS                                          | https://www.restoration-design.com/store/product/PP191HB |
| PP191S      | CENTER PART REAR COWL, INNER                                       | https://www.restoration-design.com/store/product/PP191S  |