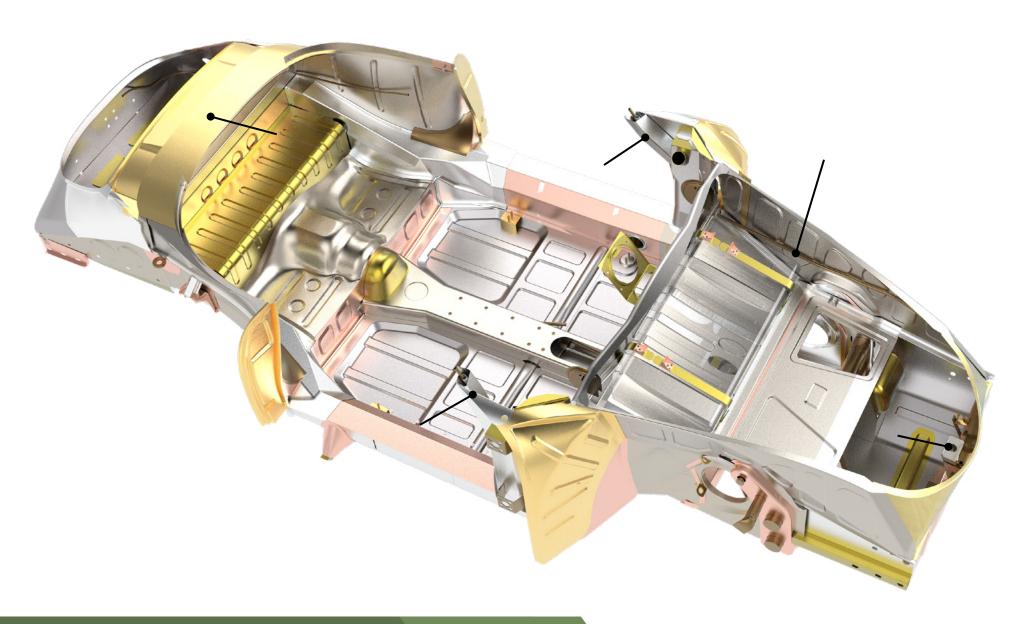

### PARTS LIST (1/2)

| PART NUMBER | PART NAME                                                        | WEBSITE URL                                               |
|-------------|------------------------------------------------------------------|-----------------------------------------------------------|
| PP104AHL    | DOOR CHANNEL, LEFT                                               | https://www.restoration-design.com/store/product/PP104AHL |
| PP104AHR    | DOOR CHANNEL, RIGHT                                              | https://www.restoration-design.com/store/product/PP104AHR |
| PP105SL     | REAR INNER FENDER SUPPORT 356 PRE-A/A/B/C, LEFT                  | https://www.restoration-design.com/store/product/PP105SL  |
| PP105SR     | REAR INNER FENDER SUPPORT 356 PRE-A/A/B/C, RIGHT                 | https://www.restoration-design.com/store/product/PP105SR  |
| PP106CL     | FRONT COMPLETE OUTER WHEEL WELL, LEFT (1956-57) (5 RIB VERSION)  | https://www.restoration-design.com/store/product/PP106CL  |
| PP106CR     | FRONT COMPLETE OUTER WHEEL WELL, RIGHT (1956-57) (5 RIB VERSION) | https://www.restoration-design.com/store/product/PP106CR  |
| PP106SL     | INNER WHEEL WELL BRACE, LEFT                                     | https://www.restoration-design.com/store/product/PP106SL  |
| PP106SR     | INNER WHEEL WELL BRACE, RIGHT                                    | https://www.restoration-design.com/store/product/PP106SR  |
| PP113S x2   | FUEL TANK RETAINING STRAP                                        | https://www.restoration-design.com/store/product/PP113S   |
| PP128SL     | DOOR LOCK POST SPEEDSTER, LEFT                                   | https://www.restoration-design.com/store/product/PP128SL  |
| PP128SR     | DOOR LOCK POST SPEEDSTER, RIGHT                                  | https://www.restoration-design.com/store/product/PP128SR  |
| PP148L      | UPPER TRUNK PANEL, LEFT, FOR 'A' CARS                            | https://www.restoration-design.com/store/product/PP148L   |
| PP148R      | UPPER TRUNK PANEL, RIGHT, FOR 'A' CARS                           | https://www.restoration-design.com/store/product/PP148R   |
| PP148T      | SPEEDSTER FRONT HOOD RELEASE GUIDE TUBE 8MM                      | https://www.restoration-design.com/store/product/PP148T   |
| PP153A      | LATCH PANEL 356A-356B T5                                         | https://www.restoration-design.com/store/product/PP153A   |
| PP159S      | REAR COWL, INNER                                                 | https://www.restoration-design.com/store/product/PP159S   |
| PP160CS     | FRONT COWL - SPEEDSTER T1                                        | https://www.restoration-design.com/store/product/PP160CS  |
| PP160F      | FRONT FIREWALL W/O HINGE POCKETS - 356 T1/T2/T5                  | https://www.restoration-design.com/store/product/PP160F   |
| PP160HP     | FRONT HINGE POCKETS (PAIR)                                       | https://www.restoration-design.com/store/product/PP160HP  |
| PP160TL     | GUSSET PLATE/DOOR HINGE PILLAR, LEFT                             | https://www.restoration-design.com/store/product/PP160TL  |
| PP160TR     | GUSSET PLATE/DOOR HINGE PILLAR, RIGHT                            | https://www.restoration-design.com/store/product/PP160TR  |
| PP160UL     | WINDSHIELD POST FRAME COVER PLATE, LEFT                          | https://www.restoration-design.com/store/product/PP160UL  |
| PP160UR     | WINDSHIELD POST FRAME COVER PLATE, RIGHT                         | https://www.restoration-design.com/store/product/PP160UR  |
| PP160VL     | WINDSHIELD POST FRAME, LEFT                                      | https://www.restoration-design.com/store/product/PP160VL  |
| PP160VR     | WINDSHIELD POST FRAME, RIGHT                                     | https://www.restoration-design.com/store/product/PP160VR  |
| PP184       | UPPER INNER NOSE PANEL 356 - 356B T5                             | https://www.restoration-design.com/store/product/PP184    |
| PP185AL     | REAR INNER FENDER, LEFT SPEEDSTER (1955-58)                      | https://www.restoration-design.com/store/product/PP185AL  |
| PP185AR     | REAR INNER FENDER, RIGHT SPEEDSTER (1955-58)                     | https://www.restoration-design.com/store/product/PP185AR  |
| PP185FB     | CARRERA OIL SCREEN/FILTER BRACKETS                               | https://www.restoration-design.com/store/product/PP185FB  |
| PP185KL     | COVER PANEL, LEFT                                                | https://www.restoration-design.com/store/product/PP185KL  |

### PARTS LIST (2/2)

| PART NUMBER | PART NAME                                                          | WEBSITE URL                                              |
|-------------|--------------------------------------------------------------------|----------------------------------------------------------|
| PP185KR     | COVER PANEL, RIGHT                                                 | https://www.restoration-design.com/store/product/PP185KR |
| PP185TL     | WHEEL HOUSING PANEL, LEFT                                          | https://www.restoration-design.com/store/product/PP185TL |
| PP185TR     | WHEEL HOUSING PANEL, RIGHT                                         | https://www.restoration-design.com/store/product/PP185TR |
| PP190I      | REAR WALL FOR ENGINE BAY                                           | https://www.restoration-design.com/store/product/PP190I  |
| PP190T      | 8MM TUBE FOR DECKLID RELEASE                                       | https://www.restoration-design.com/store/product/PP190T  |
| PP191F      | CROSS PANEL - ENGINE COMPARTMENT SPEEDSTER/CONVERTIBLE D (1954-59) | https://www.restoration-design.com/store/product/PP191F  |
| PP191FB     | CARRERA OIL/FUEL PUMP BRACKET                                      | https://www.restoration-design.com/store/product/PP191FB |
| PP191HB     | ENGINE LID HINGE BRACKETS                                          | https://www.restoration-design.com/store/product/PP191HB |
| PP191S      | CENTER PART REAR COWL, INNER                                       | https://www.restoration-design.com/store/product/PP191S  |