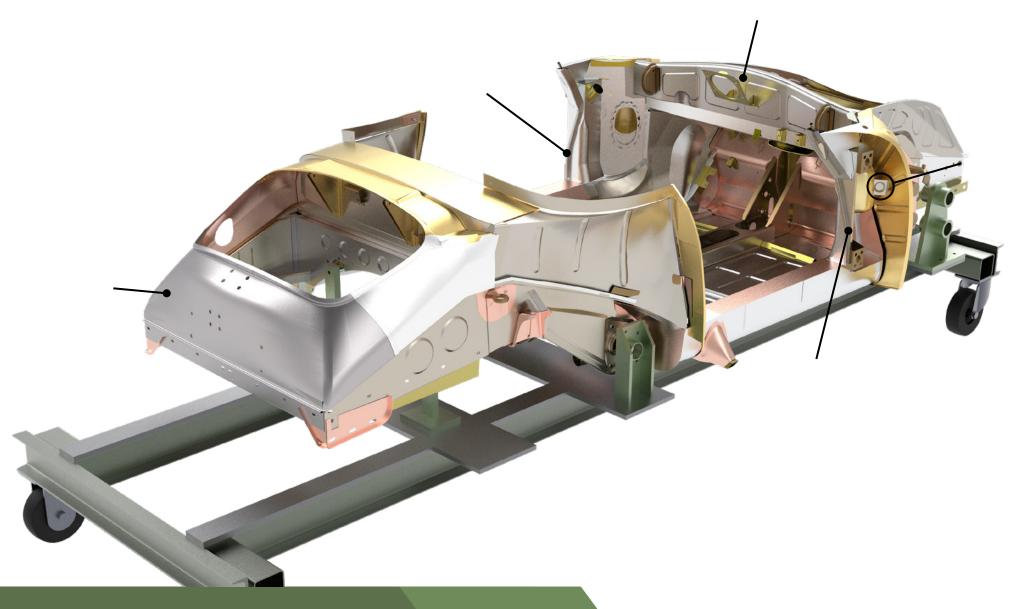

### PARTS LIST (1/2)

| PART NUMBER | PART NAME                                                        | WEBSITE URL                                               |
|-------------|------------------------------------------------------------------|-----------------------------------------------------------|
| PP104AHL    | DOOR CHANNEL, LEFT                                               | https://www.restoration-design.com/store/product/PP104AHL |
| PP104AHR    | DOOR CHANNEL, RIGHT                                              | https://www.restoration-design.com/store/product/PP104AHR |
| PP105SL     | REAR INNER FENDER SUPPORT 356 PRE-A/A/B/C, LEFT                  | https://www.restoration-design.com/store/product/PP105SL  |
| PP105SR     | REAR INNER FENDER SUPPORT 356 PRE-A/A/B/C, RIGHT                 | https://www.restoration-design.com/store/product/PP105SR  |
| PP106CL     | FRONT COMPLETE OUTER WHEEL WELL, LEFT (1956-57) (5 RIB VERSION)  | https://www.restoration-design.com/store/product/PP106CL  |
| PP106CR     | FRONT COMPLETE OUTER WHEEL WELL, RIGHT (1956-57) (5 RIB VERSION) | https://www.restoration-design.com/store/product/PP106CR  |
| PP106SL     | INNER WHEEL WELL BRACE, LEFT                                     | https://www.restoration-design.com/store/product/PP106SL  |
| PP106SR     | INNER WHEEL WELL BRACE, RIGHT                                    | https://www.restoration-design.com/store/product/PP106SR  |
| PP113S x2   | FUEL TANK RETAINING STRAP                                        | https://www.restoration-design.com/store/product/PP113S   |
| PP128SL     | DOOR LOCK POST SPEEDSTER, LEFT                                   | https://www.restoration-design.com/store/product/PP128SL  |
| PP128SR     | DOOR LOCK POST SPEEDSTER, RIGHT                                  | https://www.restoration-design.com/store/product/PP128SR  |
| PP148L      | UPPER TRUNK PANEL, LEFT, FOR 'A' CARS                            | https://www.restoration-design.com/store/product/PP148L   |
| PP148R      | UPPER TRUNK PANEL, RIGHT, FOR 'A' CARS                           | https://www.restoration-design.com/store/product/PP148R   |
| PP148T      | SPEEDSTER FRONT HOOD RELEASE GUIDE TUBE 8MM                      | https://www.restoration-design.com/store/product/PP148T   |
| PP153A      | LATCH PANEL 356A-356B T5                                         | https://www.restoration-design.com/store/product/PP153A   |
| PP159S      | REAR COWL, INNER                                                 | https://www.restoration-design.com/store/product/PP159S   |
| PP160CS     | FRONT COWL - SPEEDSTER T1                                        | https://www.restoration-design.com/store/product/PP160CS  |
| PP160F      | FRONT FIREWALL W/O HINGE POCKETS - 356 T1/T2/T5                  | https://www.restoration-design.com/store/product/PP160F   |
| PP160HP     | FRONT HINGE POCKETS (PAIR)                                       | https://www.restoration-design.com/store/product/PP160HP  |
| PP160TL     | GUSSET PLATE/DOOR HINGE PILLAR, LEFT                             | https://www.restoration-design.com/store/product/PP160TL  |
| PP160TR     | GUSSET PLATE/DOOR HINGE PILLAR, RIGHT                            | https://www.restoration-design.com/store/product/PP160TR  |
| PP160UL     | WINDSHIELD POST FRAME COVER PLATE, LEFT                          | https://www.restoration-design.com/store/product/PP160UL  |
| PP160UR     | WINDSHIELD POST FRAME COVER PLATE, RIGHT                         | https://www.restoration-design.com/store/product/PP160UR  |
| PP160VL     | WINDSHIELD POST FRAME, LEFT                                      | https://www.restoration-design.com/store/product/PP160VL  |
| PP160VR     | WINDSHIELD POST FRAME, RIGHT                                     | https://www.restoration-design.com/store/product/PP160VR  |
| PP184       | UPPER INNER NOSE PANEL 356 - 356B T5                             | https://www.restoration-design.com/store/product/PP184    |
| PP185AL     | REAR INNER FENDER, LEFT SPEEDSTER (1955-58)                      | https://www.restoration-design.com/store/product/PP185AL  |
| PP185AR     | REAR INNER FENDER, RIGHT SPEEDSTER (1955-58)                     | https://www.restoration-design.com/store/product/PP185AR  |
| PP185FB     | CARRERA OIL SCREEN/FILTER BRACKETS                               | https://www.restoration-design.com/store/product/PP185FB  |
| PP185KL     | COVER PANEL, LEFT                                                | https://www.restoration-design.com/store/product/PP185KL  |

### PARTS LIST (2/2)

| PART NUMBER | PART NAME                                                          | WEBSITE URL                                              |
|-------------|--------------------------------------------------------------------|----------------------------------------------------------|
| PP185KR     | COVER PANEL, RIGHT                                                 | https://www.restoration-design.com/store/product/PP185KR |
| PP185TL     | WHEEL HOUSING PANEL, LEFT                                          | https://www.restoration-design.com/store/product/PP185TL |
| PP185TR     | WHEEL HOUSING PANEL, RIGHT                                         | https://www.restoration-design.com/store/product/PP185TR |
| PP190I      | REAR WALL FOR ENGINE BAY                                           | https://www.restoration-design.com/store/product/PP190I  |
| PP190T      | 8MM TUBE FOR DECKLID RELEASE                                       | https://www.restoration-design.com/store/product/PP190T  |
| PP191F      | CROSS PANEL - ENGINE COMPARTMENT SPEEDSTER/CONVERTIBLE D (1954-59) | https://www.restoration-design.com/store/product/PP191F  |
| PP191FB     | CARRERA OIL/FUEL PUMP BRACKET                                      | https://www.restoration-design.com/store/product/PP191FB |
| PP191HB     | ENGINE LID HINGE BRACKETS                                          | https://www.restoration-design.com/store/product/PP191HB |
| PP191S      | CENTER PART REAR COWL, INNER                                       | https://www.restoration-design.com/store/product/PP191S  |