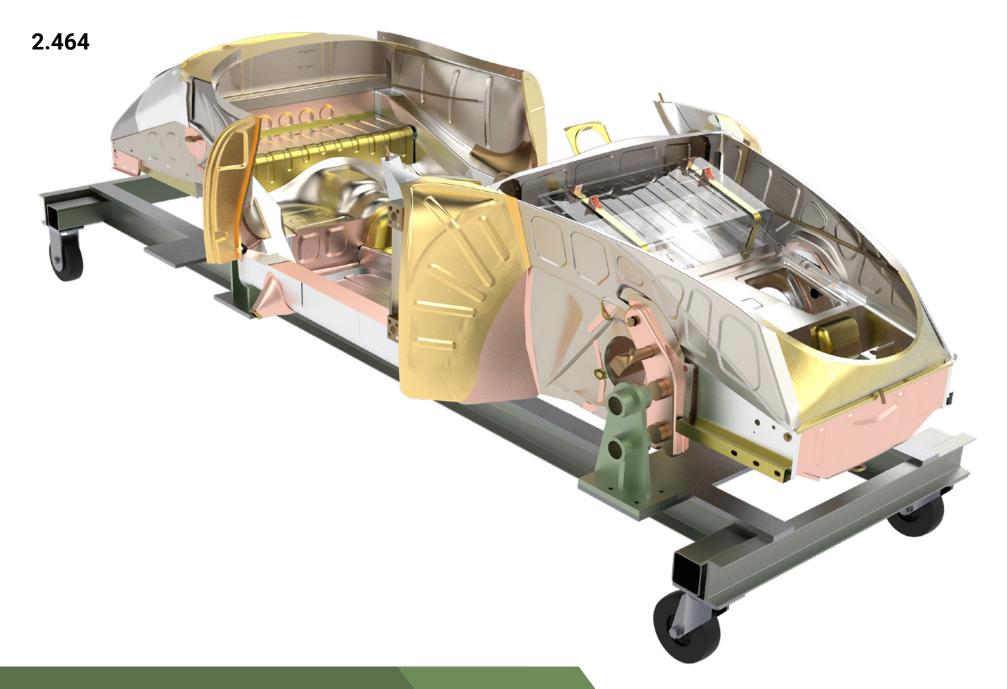

### PARTS LIST (1/2)

| PART NUMBER | PART NAME                                                        | WEBSITE URL                                               |
|-------------|------------------------------------------------------------------|-----------------------------------------------------------|
| PP104AHL    | DOOR CHANNEL, LEFT                                               | https://www.restoration-design.com/store/product/PP104AHL |
| PP104AHR    | DOOR CHANNEL, RIGHT                                              | https://www.restoration-design.com/store/product/PP104AHR |
| PP105SL     | REAR INNER FENDER SUPPORT 356 PRE-A/A/B/C, LEFT                  | https://www.restoration-design.com/store/product/PP105SL  |
| PP105SR     | REAR INNER FENDER SUPPORT 356 PRE-A/A/B/C, RIGHT                 | https://www.restoration-design.com/store/product/PP105SR  |
| PP106CL     | FRONT COMPLETE OUTER WHEEL WELL, LEFT (1956-57) (5 RIB VERSION)  | https://www.restoration-design.com/store/product/PP106CL  |
| PP106CR     | FRONT COMPLETE OUTER WHEEL WELL, RIGHT (1956-57) (5 RIB VERSION) | https://www.restoration-design.com/store/product/PP106CR  |
| PP106SL     | INNER WHEEL WELL BRACE, LEFT                                     | https://www.restoration-design.com/store/product/PP106SL  |
| PP106SR     | INNER WHEEL WELL BRACE, RIGHT                                    | https://www.restoration-design.com/store/product/PP106SR  |
| PP113S x2   | FUEL TANK RETAINING STRAP                                        | https://www.restoration-design.com/store/product/PP113S   |
| PP128SL     | DOOR LOCK POST SPEEDSTER, LEFT                                   | https://www.restoration-design.com/store/product/PP128SL  |
| PP128SR     | DOOR LOCK POST SPEEDSTER, RIGHT                                  | https://www.restoration-design.com/store/product/PP128SR  |
| PP148L      | UPPER TRUNK PANEL, LEFT, FOR 'A' CARS                            | https://www.restoration-design.com/store/product/PP148L   |
| PP148R      | UPPER TRUNK PANEL, RIGHT, FOR 'A' CARS                           | https://www.restoration-design.com/store/product/PP148R   |
| PP148T      | SPEEDSTER FRONT HOOD RELEASE GUIDE TUBE 8MM                      | https://www.restoration-design.com/store/product/PP148T   |
| PP153A      | LATCH PANEL 356A-356B T5                                         | https://www.restoration-design.com/store/product/PP153A   |
| PP159S      | REAR COWL, INNER                                                 | https://www.restoration-design.com/store/product/PP159S   |
| PP160CS     | FRONT COWL - SPEEDSTER T1                                        | https://www.restoration-design.com/store/product/PP160CS  |
| PP160F      | FRONT FIREWALL W/O HINGE POCKETS - 356 T1/T2/T5                  | https://www.restoration-design.com/store/product/PP160F   |
| PP160HP     | FRONT HINGE POCKETS (PAIR)                                       | https://www.restoration-design.com/store/product/PP160HP  |
| PP160TL     | GUSSET PLATE/DOOR HINGE PILLAR, LEFT                             | https://www.restoration-design.com/store/product/PP160TL  |
| PP160TR     | GUSSET PLATE/DOOR HINGE PILLAR, RIGHT                            | https://www.restoration-design.com/store/product/PP160TR  |
| PP160UL     | WINDSHIELD POST FRAME COVER PLATE, LEFT                          | https://www.restoration-design.com/store/product/PP160UL  |
| PP160UR     | WINDSHIELD POST FRAME COVER PLATE, RIGHT                         | https://www.restoration-design.com/store/product/PP160UR  |
| PP160VL     | WINDSHIELD POST FRAME, LEFT                                      | https://www.restoration-design.com/store/product/PP160VL  |
| PP160VR     | WINDSHIELD POST FRAME, RIGHT                                     | https://www.restoration-design.com/store/product/PP160VR  |
| PP184       | UPPER INNER NOSE PANEL 356 - 356B T5                             | https://www.restoration-design.com/store/product/PP184    |
| PP185AL     | REAR INNER FENDER, LEFT SPEEDSTER (1955-58)                      | https://www.restoration-design.com/store/product/PP185AL  |
| PP185AR     | REAR INNER FENDER, RIGHT SPEEDSTER (1955-58)                     | https://www.restoration-design.com/store/product/PP185AR  |
| PP185FB     | CARRERA OIL SCREEN/FILTER BRACKETS                               | https://www.restoration-design.com/store/product/PP185FB  |
| PP185KL     | COVER PANEL, LEFT                                                | https://www.restoration-design.com/store/product/PP185KL  |

### PARTS LIST (2/2)

| PART NUMBER | PART NAME                                                          | WEBSITE URL                                              |
|-------------|--------------------------------------------------------------------|----------------------------------------------------------|
| PP185KR     | COVER PANEL, RIGHT                                                 | https://www.restoration-design.com/store/product/PP185KR |
| PP185TL     | WHEEL HOUSING PANEL, LEFT                                          | https://www.restoration-design.com/store/product/PP185TL |
| PP185TR     | WHEEL HOUSING PANEL, RIGHT                                         | https://www.restoration-design.com/store/product/PP185TR |
| PP190I      | REAR WALL FOR ENGINE BAY                                           | https://www.restoration-design.com/store/product/PP190I  |
| PP190T      | 8MM TUBE FOR DECKLID RELEASE                                       | https://www.restoration-design.com/store/product/PP190T  |
| PP191F      | CROSS PANEL - ENGINE COMPARTMENT SPEEDSTER/CONVERTIBLE D (1954-59) | https://www.restoration-design.com/store/product/PP191F  |
| PP191FB     | CARRERA OIL/FUEL PUMP BRACKET                                      | https://www.restoration-design.com/store/product/PP191FB |
| PP191HB     | ENGINE LID HINGE BRACKETS                                          | https://www.restoration-design.com/store/product/PP191HB |
| PP191S      | CENTER PART REAR COWL, INNER                                       | https://www.restoration-design.com/store/product/PP191S  |